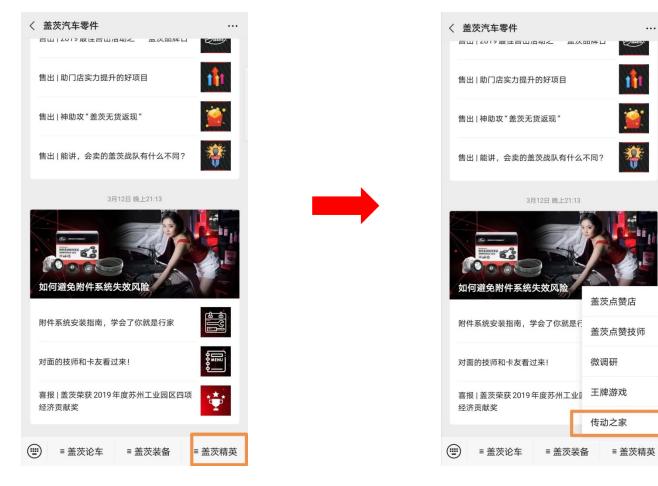

# 积分兑换红包指南



#### 1. 关注:盖茨汽车零件 微信公 众(点击盖茨精英)

# 2. 点击:传动之家





### 3,如还未注册账号, 点击下一步注册

## 4. 输入手机号进行注册





### 5,选择会员类型



## 6,填写相关信息,立 即注册

| × 个人 | 设置           |
|------|--------------|
| 会员类型 | 授权经销商 >      |
| 公司名称 |              |
| 地址   | 北京市,东城区 >    |
|      | 1005         |
| 手机号  | 18.8754      |
| 联系人  | 请输入联系人 🔰     |
|      | ≤完善信息获取100积分 |
| P    | 立即注册         |



7. 进入即可查看到积分情况, 点击:可兑奖品



## 8. 选择红包兑换





# 9. 选择相应积分兑换

| × 可兑商品   |                                |               |
|----------|--------------------------------|---------------|
| 20元<br>¥ | <b>微信红包20元</b><br>667积分兑换20元红包 | <b>667</b> 积分 |
| 10元<br>¥ | <b>微信红包10元</b><br>333积分兑换10元红包 | <b>333</b> 积分 |
| 5元<br>¥  | <b>微信红包5元</b><br>167积分兑换5元红包   | <b>167</b> 积分 |
|          |                                |               |
|          |