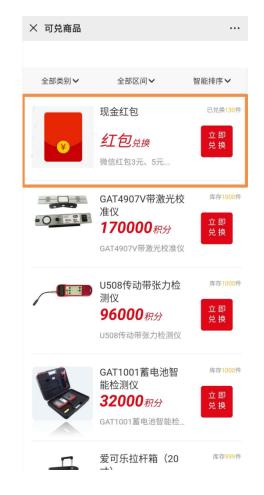

# 积分兑换红包指南



#### 1. 关注:盖茨汽车零件 微信公 众(点击盖茨精英)

# 2. 点击:传动之家





### 3,如还未注册账号, 点击下一步注册

## 4. 输入手机号进行注册





### 5,选择会员类型



## 6,填写相关信息,立 即注册

| × 个人 | 设置           |
|------|--------------|
| 会员类型 | 授权经销商 >      |
| 公司名称 |              |
| 地址   | 北京市,东城区 >    |
|      | 1005         |
| 手机号  | 18.8754      |
| 联系人  | 请输入联系人 🔰     |
|      | ≤完善信息获取100积分 |
| P    | 立即注册         |



7. 进入即可查看到积分情况, 点击:可兑奖品



## 8. 选择红包兑换





# 9. 选择相应积分兑换

| × 可兑商品   |                                |               |
|----------|--------------------------------|---------------|
| 20元<br>¥ | <b>微信红包20元</b><br>667积分兑换20元红包 | <b>667</b> 积分 |
| 10元<br>¥ | <b>微信红包10元</b><br>333积分兑换10元红包 | <b>333</b> 积分 |
| 5元<br>¥  | <b>微信红包5元</b><br>167积分兑换5元红包   | <b>167</b> 积分 |
|          |                                |               |
|          |                                |               |
|          |                                |               |

### 10. 确认兑换成功





#### 11. 请注意: 此处预留号码请与 传动之家会员账号号码一致



| Gates).   DRIVEN BY POSSIBILITY |                                        |  |  |  |
|---------------------------------|----------------------------------------|--|--|--|
| 为了感谢                            | 的各位对盖茨应用目录的长期关注,我