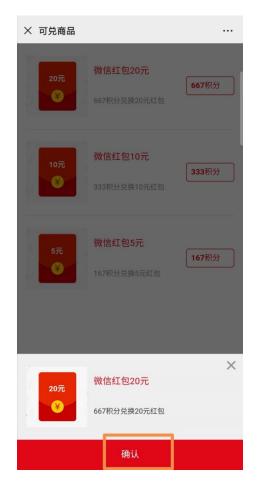

# 9. 选择相应积分兑换

| × 可兑商品   |                                |               |
|----------|--------------------------------|---------------|
| 20元<br>¥ | <b>微信红包20元</b><br>667积分兑换20元红包 | <b>667</b> 积分 |
| 10元<br>¥ | <b>微信红包10元</b><br>333积分兑换10元红包 | <b>333</b> 积分 |
| 5元<br>¥  | <b>微信红包5元</b><br>167积分兑换5元红包   | <b>167</b> 积分 |
|          |                                |               |
|          |                                |               |
|          |                                |               |

### 10. 确认兑换成功