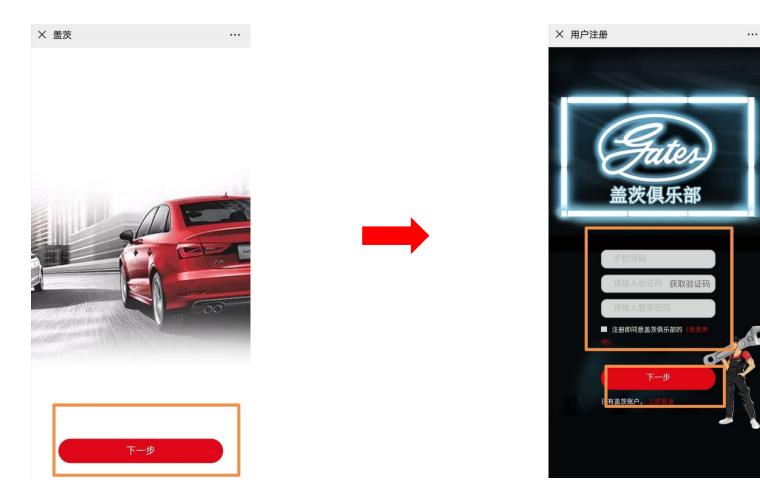

# 积分兑换红包指南



#### 1. 关注:盖茨汽车零件 微信公 众(点击盖茨精英)

# 2. 点击:传动之家





### 3,如还未注册账号, 点击下一步注册

## 4. 输入手机号进行注册





### 5,选择会员类型



## 6,填写相关信息,立 即注册

| × 个人 | 设置           |
|------|--------------|
| 会员类型 | 授权经销商 >      |
| 公司名称 |              |
| 地址   | 北京市,东城区 >    |
|      | 1005         |
| 手机号  | 18.8754      |
| 联系人  | 请输入联系人 🔰     |
|      | ≤完善信息获取100积分 |
| P    | 立即注册         |



7. 进入即可查看到积分情况, 点击:可兑奖品



## 8. 选择红包兑换





# 9. 选择相应积分兑换

| × 可兑商品   |                                |               |
|----------|--------------------------------|---------------|
| 20元<br>¥ | <b>微信红包20元</b><br>667积分兑换20元红包 | <b>667</b> 积分 |
| 10元<br>¥ | <b>微信红包10元</b><br>333积分兑换10元红包 | <b>333</b> 积分 |
| 5元<br>¥  | <b>微信红包5元</b><br>167积分兑换5元红包   | <b>167</b> 积分 |
|          |                                |               |
|          |                                |               |
|          |