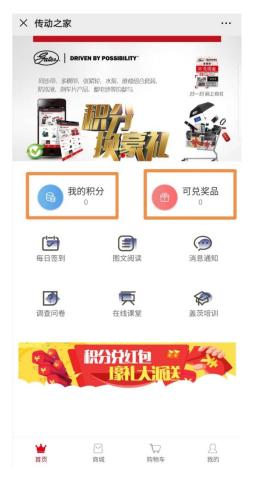

# 积分兑换红包指南



#### 1. 关注:盖茨汽车零件 微信公 众(点击盖茨精英)

# 2. 点击:传动之家





### 3,如还未注册账号, 点击下一步注册

## 4. 输入手机号进行注册





### 5,选择会员类型



## 6,填写相关信息,立 即注册

| × 个人 | 设置           |
|------|--------------|
| 会员类型 | 授权经销商 >      |
| 公司名称 |              |
| 地址   | 北京市,东城区 >    |
|      | 1005         |
| 手机号  | 18.8754      |
| 联系人  | 请输入联系人 🔰     |
|      | ≤完善信息获取100积分 |
| P    | 立即注册         |



7. 进入即可查看到积分情况, 点击:可兑奖品



## 8. 选择红包兑换





# 9. 选择相应积分兑换

| × 可兑商品   |                                |               |
|----------|--------------------------------|---------------|
| 20元<br>¥ | <b>微信红包20元</b><br>667积分兑换20元红包 | <b>667</b> 积分 |
| 10元<br>¥ | <b>微信红包10元</b><br>333积分兑换10元红包 | <b>333</b> 积分 |
| 5元<br>¥  | <b>微信红包5元</b><br>167积分兑换5元红包   | <b>167</b> 积分 |
|          |                                |               |
|          |                                |               |
|          |                                |               |

### 10. 确认兑换成功





#### 11. 请注意: 此处预留号码请与 传动之家会员账号号码一致



| Gates).   DRIVEN BY POSSIBILITY |                                        |  |  |  |
|---------------------------------|----------------------------------------|--|--|--|
| 为了感谢                            | 的