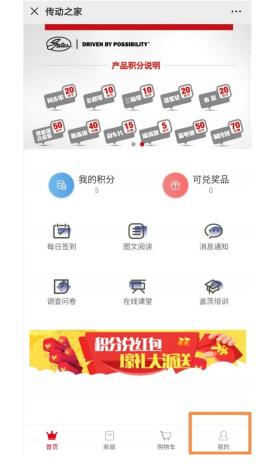

|                                        |  |  |  |
| 图片                              |                                        |  |  |  |
|                                 |                                        |  |  |  |
| 855                             |                                        |  |  |  |
| 提交                              |                                        |  |  |  |
|                                 |                                        |  |  |  |
|                                 | 💡 附近安装点                                |  |  |  |
|                                 | © 盖茨汽车零件 2017                          |  |  |  |
|                                 |                                        |  |  |  |

## 12. 如何查询传动之家会员账号。点 击:我的





#### 13. 点击右上角此设置标志



#### 14. 即可查看到账号号码

| × 个人设置       |               |
|--------------|---------------|
| 头像           | -             |
| 账户           | 1 13829       |
| 昵称           | 您的昵称 🕨        |
| 会员类型         | 修理厂 >         |
| 姓名           | 请输入您姓名 >      |
| 性别           | ●男 ○女         |
| 修理厂名称        | 修理厂名称 🔰       |
| 修理厂电话        | 修理厂电话 >       |
| 从事该职业的年限     | >             |
| 修理厂地址        | 省、市、区 🕨       |
| 详细地址:比如路、门牌号 | 号、小区、楼栋号、单元室等 |
| 是否位盖茨推荐安装点   | ●是 ○否         |
| 主营业务         | 主营业务 >        |