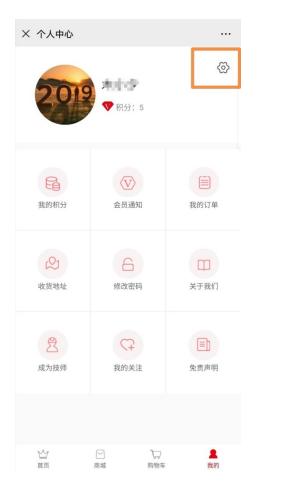

#### 13. 点击右上角此设置标志

#### 14. 即可查看到账号号码

| × 个人设置       |               |
|--------------|---------------|
| 头像           | -             |
| 账户           | 1 13829       |
| 昵称           | 您的昵称 🕨        |
| 会员类型         | 修理厂 >         |
| 姓名           | 请输入您姓名 >      |
| 性别           | ●男 ○女         |
| 修理厂名称        | 修理厂名称 🔰       |
| 修理厂电话        | 修理厂电话 >       |
| 从事该职业的年限     | >             |
| 修理厂地址        | 省、市、区 🕨       |
| 详细地址:比如路、门牌号 | 号、小区、楼栋号、单元室等 |
| 是否位盖茨推荐安装点   | ●是 ○否         |
| 主营业务         | 主营业务 >        |