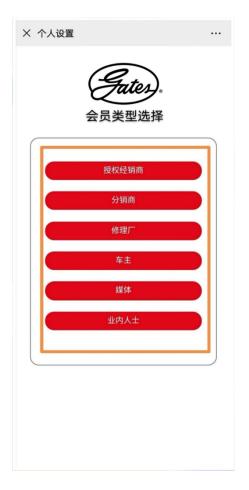

# 积分兑换红包指南



#### 1. 关注:盖茨汽车零件 微信公 众(点击盖茨精英)

# 2. 点击:传动之家





### 3,如还未注册账号, 点击下一步注册

## 4. 输入手机号进行注册





### 5,选择会员类型



## 6,填写相关信息,立 即注册

| × 个人 | 设置           |
|------|--------------|
| 会员类型 | 授权经销商 >      |
| 公司名称 |              |
| 地址   | 北京市,东城区 >    |
|      | 1005         |
| 手机号  | 18.8754      |
| 联系人  | 请输入联系人 🔰     |
|      | ≤完善信息获取100积分 |
| P    | 立即注册         |



7. 进入即可查看到积分情况, 点击:可兑奖品



## 8. 选择红包兑换





# 9. 选择相应积分兑换

| × 可兑商品   |                                |               |
|----------|--------------------------------|---------------|
| 20元<br>¥ | <b>微信红包20元</b><br>667积分兑换20元红包 | <b>667</b> 积分 |
| 10元<br>¥ | <b>微信红包10元</b><br>333积分兑换10元红包 | <b>333</b> 积分 |
| 5元<br>¥  | <b>微信红包5元</b><br>167积分兑换5元红包   | <b>167</b> 积分 |
|          |                                |               |
|          |                                |               |
|          |